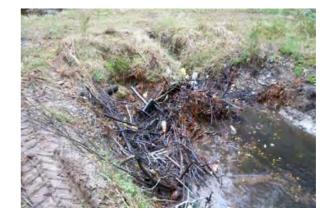

## Site Photographs

Before

During

Feet

Date Print: 3/31/10 File:C:\sethdata\project\projectmap\Munch Dr 2010-088