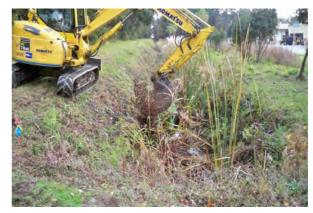

## Site Photographs

Before

During

Feet

Date Print: 3/31/10 File:C:\sethdata\project\projectmap\Munch Dr 2010-088