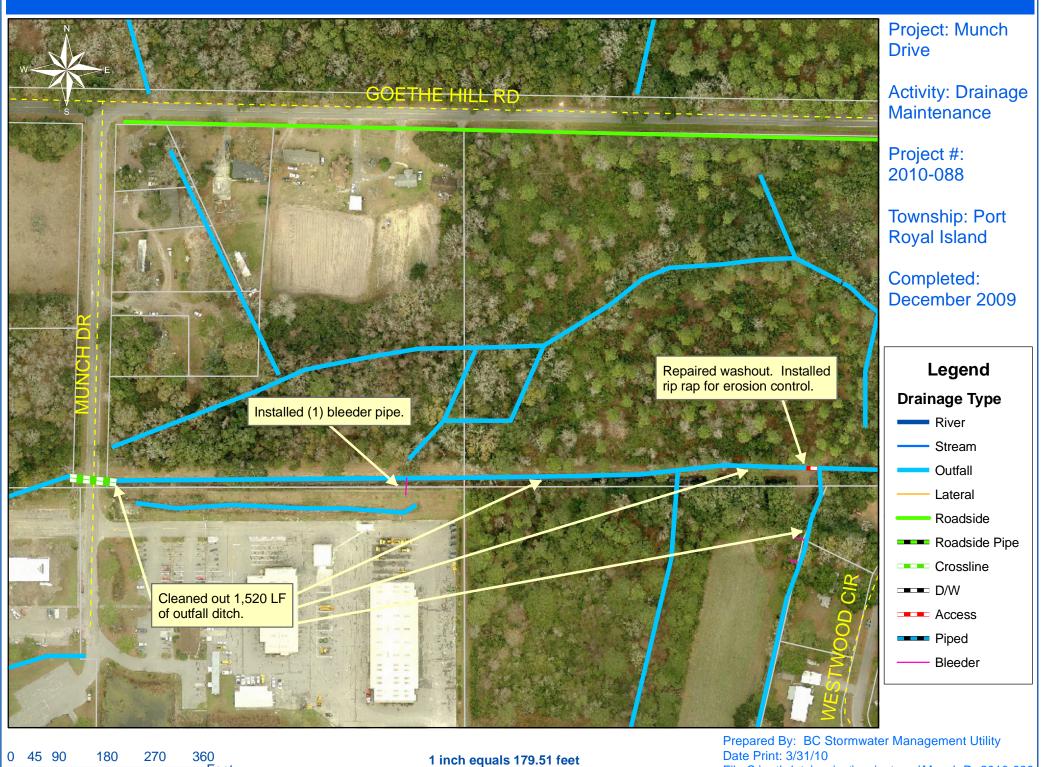

## Beaufort County Public Works Stormwater Infrastructure

**Project Summary** 

Project Summary: Munch Drive

Project #: 2010-088 Completed: Dec-09

Narrative Description of Project:

Project improved 1,520 L.F. of drainaage system. Cleaned out 1,520 L.F. of outfall ditch. Installed (1) bleeder pipe. Repaired washout. Installed rip rap for erosion control.

## Site Photographs

Before

During

Feet

Date Print: 3/31/10 File:C:\sethdata\project\projectmap\Munch Dr 2010-088